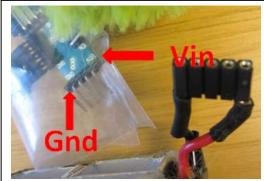

## Connect top and bottom

- -Align/connect wires: Vin on energy harvester board to red wire, Gnd to black wire
- -Slide the green furry part over the hard black base