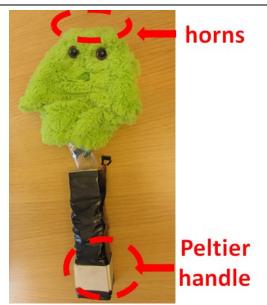

## "Green demo Oni" Manual: Contents

Designed for the healthtech workshop on Sep. 23 2014: a simplified prototype to show how a robot could try to power itself; heat energy from holding the white peltier base is used to make the prototype's horns light up red.

## Trouble-shooting

Are horns not lighting up? Try holding the peltier handle with both hands (ensure sufficient contact area), and for a few seconds

Fig. 1 The prototype in two parts.

Fig. 2 Close-up.